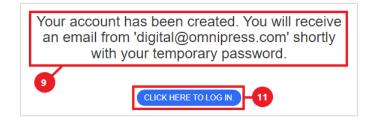

- 9. You will receive the message "Your account has been created. You will receive an email from 'digital@omnipress.com' shortly with your temporary password.".
  - a. Subject line "You Have Access to Nacha Operating Rules Online".
- 10. Retrieve your **Username** (email address) and **Password** from your email account.
  - a. Retain these credentials for future access.
- 11. In your browser, click the blue **CLICK HERE TO LOG IN** button.
- 12. Enter your **Email** and **Password**.
- 13. Click the blue **Login** button.