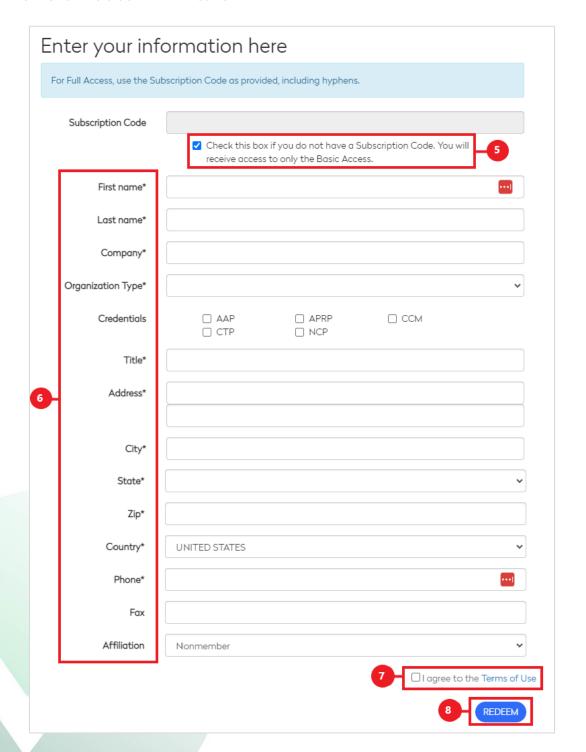

## Continue to next page.

The Basic Edition of the Nacha Operating Rules Online Resource does not require a subscription code.

- 5. Place a ✓ in the box "Check this box if you do not have a Subscription Code. You will receive access to only the Basic Access.".
- 6. Enter the following required fields: **First Name**, **Last Name**, **Company**, **Organization Type**, **Title**, **Address**, **City**, **State**, **Zip**, **Country**, and **Phone**.
- 7. Place a ✓ in the box "I agree to the Terms of Use".
- 8. Click the blue **REDEEM** button.