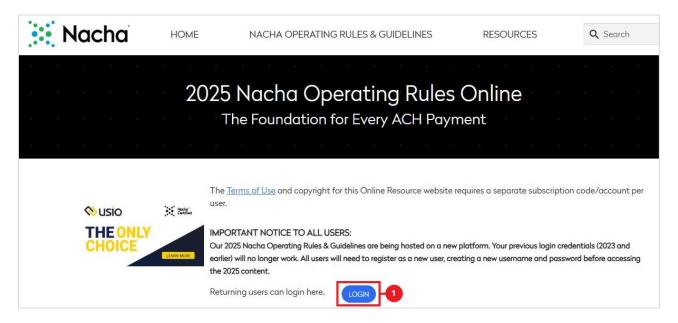

## **Existing User**

1. Click the blue LOGIN button.

- 2. Enter your **Email** and **Password**.
  - a. If you need help obtaining your credentials, please use the Forgot Password? link.
- 3. Click the blue **Login** button.
- 4. Continue to step 14.

## **New User**

- 1. Click the blue LOGIN button.
- 2. Click on Create New Account.
- 3. Enter your **Email address**.
- 4. Click the blue **CONTINUE** button.