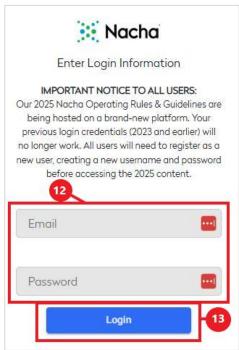

- 9. You will receive the message "Your account has been created. You will receive an email from 'digital@omnipress.com' shortly with your temporary password.".
  - a. Subject line "You Have Access to Nacha Operating Rules Online".
- 10. Retrieve your **Username** (email address) and **Password** from your email account.
  - a. Retain these credentials for future access.
- 11. In your browser, click the blue **CLICK HERE TO LOG IN** button.
- 12. Enter your **Email** and **Password**.
- 13. Click the blue **Login** button.