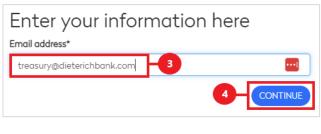

## **New User**

- 1. Click the blue LOGIN button.
- 2. Click on Create New Account.
- 3. Enter your **Email address**.
- 4. Click the blue **CONTINUE** button.