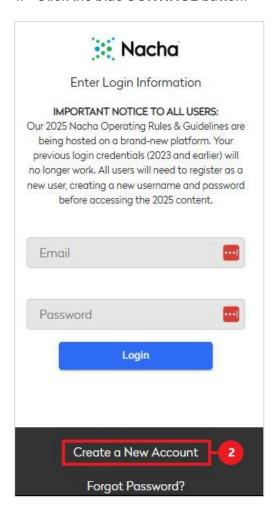

## **Existing User**

1. Click the blue LOGIN button.

- 2. Enter your **Email** and **Password**.
  - a. If you need help obtaining your credentials, please use the Forgot Password? link.
- 3. Click the blue **Login** button.
- 4. Continue to step 14.

## **New User**

- 1. Click the blue LOGIN button.
- 2. Click on Create New Account.
- 3. Enter your **Email address**.
- 4. Click the blue **CONTINUE** button.